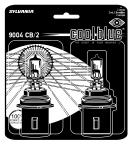

### SYLVANIA Cool Blue™ Halogen Capsules 9004 CB/2-2 Pack

**COLOR PHOTOGRAPHY** 

**HV COLOR ART** 

HALFTONE ART

**B/W LINE ART** 

FILE NAME SyCoolBluHalognCpsules2pk

UPC 46135-31831