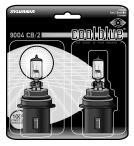

### SYLVANIA Cool Blue™ Halogen Capsules 9004 CB/2-2 Pack

**COLOR PHOTOGRAPHY** 

**HV COLOR ART** 

HALFTONE ART

**B/W LINE ART** 

FILE NAME SyCoolBluHalognCpsules2pk

UPC 46135-31831